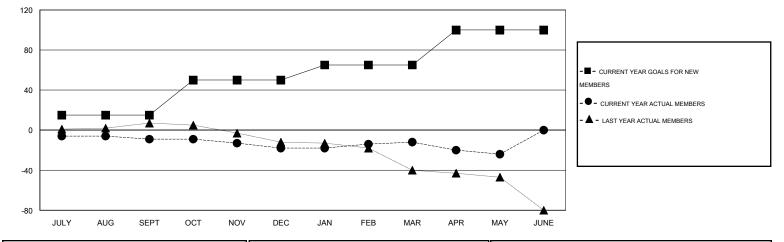

GOALS AND ACTUAL MEMBERS CUMULATIVE

| DROPPED CLUBS: 0 | 24 CLUBS OF 42 ADDED 1 OR MORE | GENDER DISTRIBUTION   |     |  |
|------------------|--------------------------------|-----------------------|-----|--|
|                  | NEW MEMBERS                    | MALE 888 (78.58%)     |     |  |
| DROPPED MEMBERS  |                                | FEMALE 242 (21.42%)   |     |  |
| DECEASED 17      | CLICK HERE FOR HEALTH          | FAMILY UNIT MEMBERS   | 141 |  |
| CLUB CANCELLED 0 | ASSESSMENT DATA                | HEAD OF HOUSEHOLD     | 69  |  |
| OTHER 75         |                                | NON-HEAD OF HOUSEHOLD | 72  |  |
| TOTAL 92         |                                |                       |     |  |